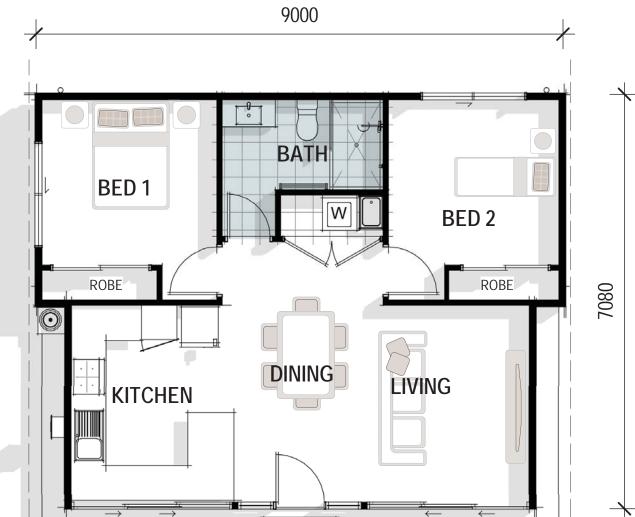

#The floor plans shown are provided for illustrative purposes only. They are not drawn to scale. The dimensions provided of "width" and "length" are the actual dimensions of the completed house including Alfresco areas (where applicable). No allowance has been made for any council regulations or estate requirements. It is the home owner's responsibility to ensure that the house will fit on their land and that all applicable council regulations and estate requirements are met. The image of each façade is for illustrative purposes only and may contain items that are examples of upgrade options which may be included at additional cost, for example: front entry door, outdoor light, floor coverings, all external paving and tiling and landscaping. Images may also contain items not supplied by Ryanbuilt including all furniture & wall hangings.