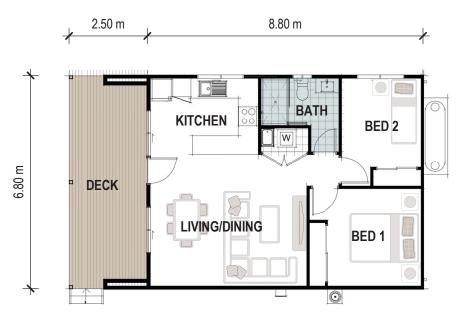

#The floor plans shown are provided for illustrative purposes only. They are not drawn to scale. The dimensions provided of "width" and "length" are the actual dimensions of the completed house including Alfresco areas (where applicable). No allowance has been made for any council regulations or estate requirements. It is the home owner's responsibility to ensure that the house will fit on their land and that all applicable council regulations and estate requirements are met. The image of each fracels is for illustrative purposes only and may contain items that are examples of upgrade options which may be induded at additional cost, for example: front entry door, outdoor light, floor coverings, all external paving and tiling and landscaping. Images may also contain items not supplied by Ryanbuilt including all furniture & wall hangings.