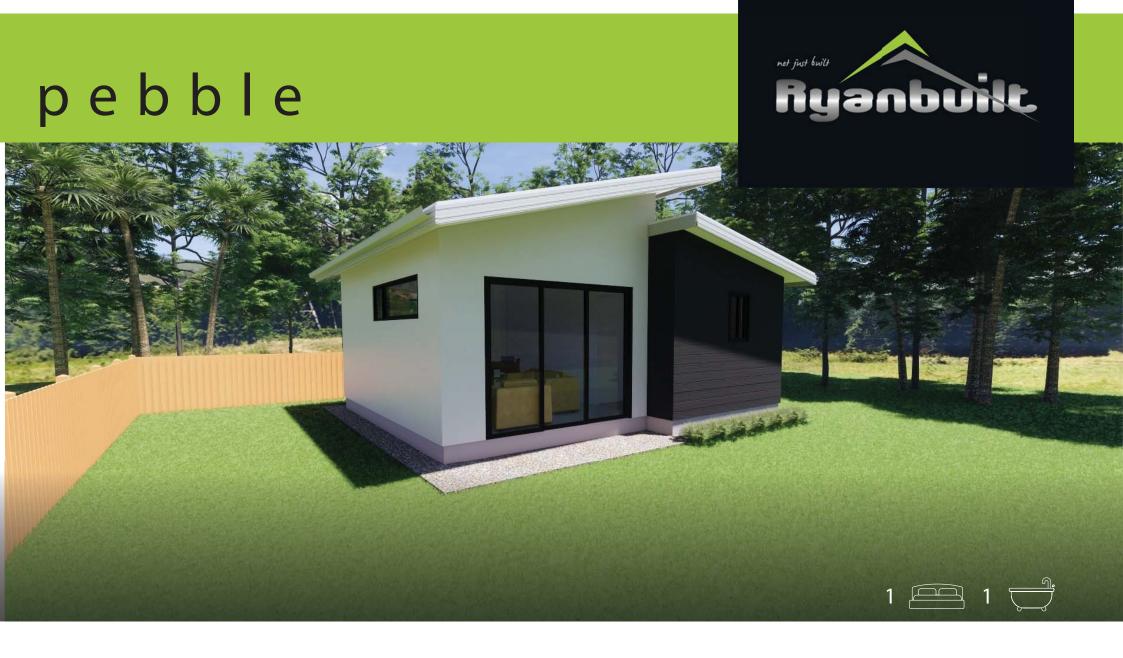

| Pebble                         |                    |
|--------------------------------|--------------------|
| Ground Floor (m <sup>2</sup> ) | 41.9m <sup>2</sup> |
|                                |                    |
|                                |                    |
| Total (m <sup>2</sup> )        | 41.9m <sup>2</sup> |

#The floor plans shown are provided for illustrative purposes only. They are not drawn to scale. The dimensions provided of "width" and "length" are the actual dimensions of the completed house including Alfresco areas (where applicable). No allowance has been made for any council regulations or estate requirements. It is the home owner's responsibility to ensure that the house will fit on their land and that all applicable council regulations and estate requirements are met. The image of each façade is for illustrative purposes only and may contain items that are examples of upgrade options which may be included at additional cost, for example: front entry door, outdoor light, floor coverings, all external paving and tiling and landscaping. Images may also contain items not supplied by Ryanbuilt including all furniture & wall hangings.