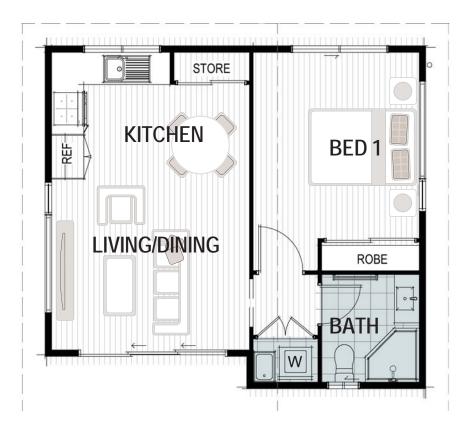

| Pebble                         |                    |
|--------------------------------|--------------------|
| Ground Floor (m <sup>2</sup> ) | 41.9m <sup>2</sup> |
|                                |                    |
|                                |                    |
| Total (m <sup>2</sup> )        | 41.9m <sup>2</sup> |

#The floor plans shown are provided for illustrative purposes only. They are not drawn to scale. The dimensions provided of "width" and "length" are the actual dimensions of the completed house including Alfresco areas (where applicable). No allowance has been made for any council regulations or estate requirements. It is the home owner's responsibility to ensure that the house will fit on their land and that all applicable council regulations and estate requirements are met. The image of each façade is for illustrative purposes only and may contain items that are examples of upgrade options which may be included at additional cost, for example: front entry door, outdoor light, floor coverings, all external paving and tiling and landscaping. Images may also contain items not supplied by Ryanbuilt including all furniture & wall hangings.