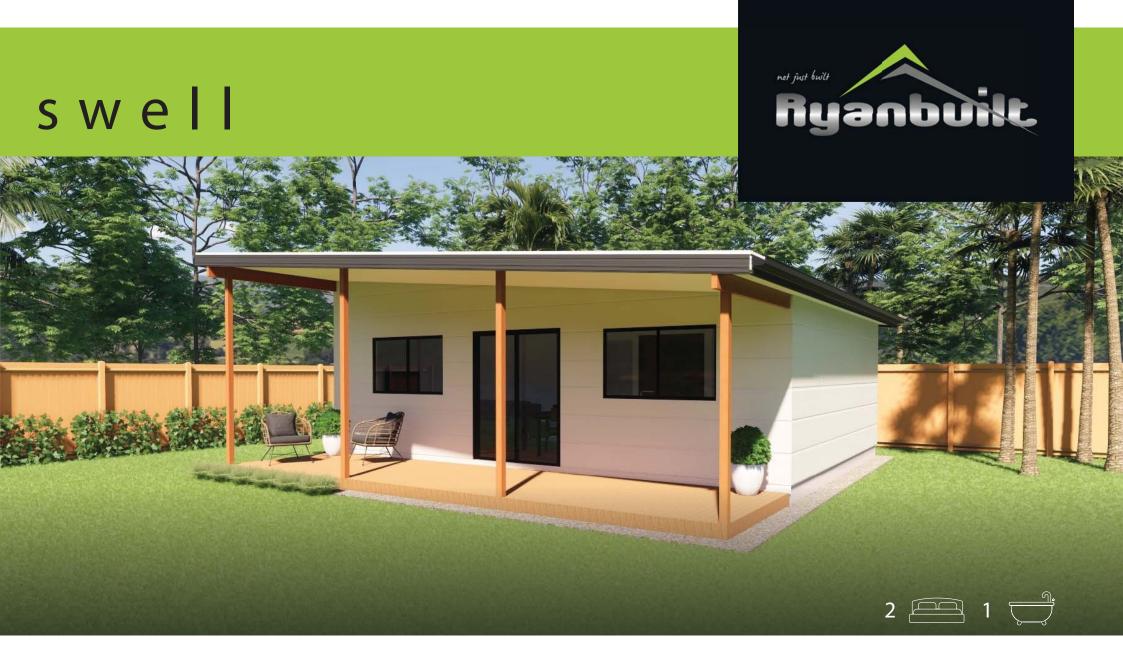

| Swell                          |      |
|--------------------------------|------|
| Ground Floor (m <sup>2</sup> ) | 59.9 |
| Deck (m <sup>2</sup> )         | 21.6 |
|                                |      |
| Total (m <sup>2</sup> )        | 93.9 |

#The floor plans shown are provided for illustrative purposes only. They are not drawn to scale. The dimensions provided of "width" and "length" are the actual dimensions of the completed house including Alfresco areas (where applicable). No allowance has been made for any council regulations or estate requirements. It is the home owner's responsibility to ensure that the house will fit on their land and that all applicable council regulations and estate requirements are met. The image of each façade is for illustrative purposes only and may contain items that are examples of upgrade options which may be included at additional cost, for example: front entry door, outdoor light, floor coverings, all external paving and tiling and landscaping. Images may also contain items not supplied by Ryanbuilt including all furniture & wall hangings.