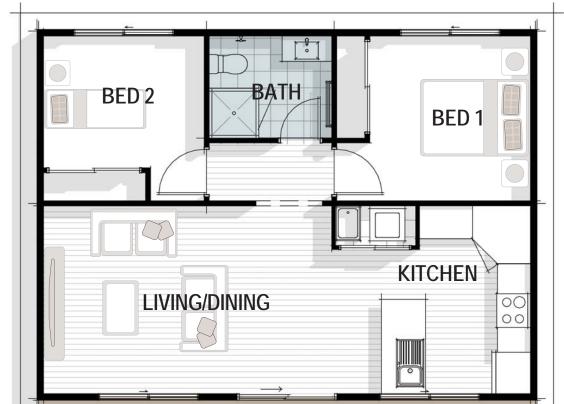

| Swell                          |      |
|--------------------------------|------|
| Ground Floor (m <sup>2</sup> ) | 59.9 |
| Deck (m <sup>2</sup> )         | 21.6 |
|                                |      |
| Total (m <sup>2</sup> )        | 93.9 |

#The floor plans shown are provided for illustrative purposes only. They are not drawn to scale. The dimensions provided of "width" and "length" are the actual dimensions of the completed house including Alfresco areas (where applicable). No allowance has been made for any council regulations or estate requirements. It is the home owner's responsibility to ensure that the house will fit on their land and that all applicable council regulations and estate requirements are met. The image of each façade is for illustrative purposes only and may contain items that are examples of upgrade options which may be included at additional cost, for example: front entry door, outdoor light, floor coverings, all external paving and tiling and landscaping. Images may also contain items not supplied by Ryanbuilt including all furniture & wall hangings.