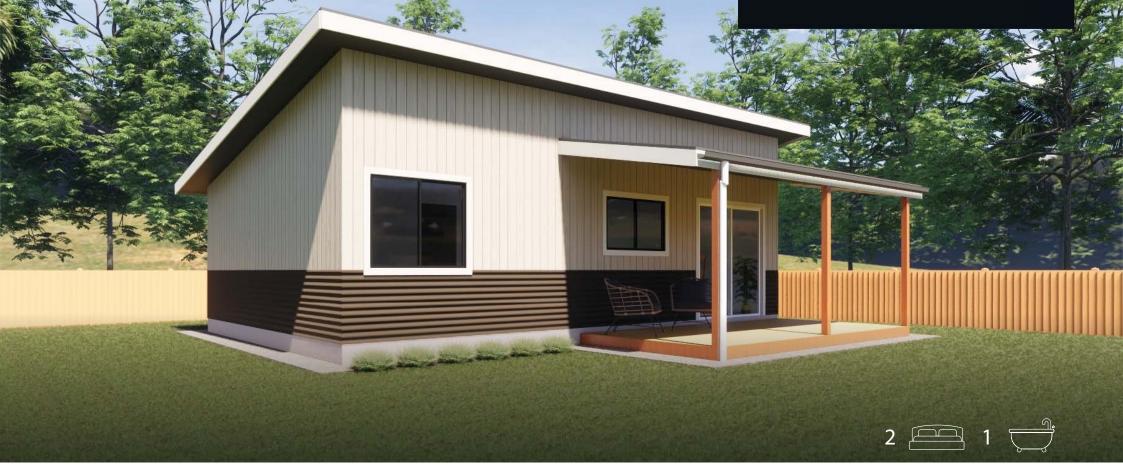

## Beach

| Ground Floor (m <sup>2</sup> ) | 60 |
|--------------------------------|----|
| Deck (m <sup>2</sup> )         | 15 |
|                                |    |
| Total (m <sup>2</sup> )        | 75 |

#The floor plans shown are provided for illustrative purposes only. They are not drawn to scale. The dimensions provided of "width" and "length" are the actual dimensions of the completed house including Alfresco areas (where applicable). No allowance has been made for any council regulations or estate requirements. It is the home owner's responsibility to ensure that the house will fit on their land and that all applicable council regulations and estate requirements are met. The image of each façade is for illustrative purposes only and may contain items that are examples of upgrade options which may be included at additional cost, for example: front entry door, outdoor light, floor coverings, all external paving and tiling and landscaping. Images may also contain items not supplied by Ryanbuilt including all furniture & wall hangings.