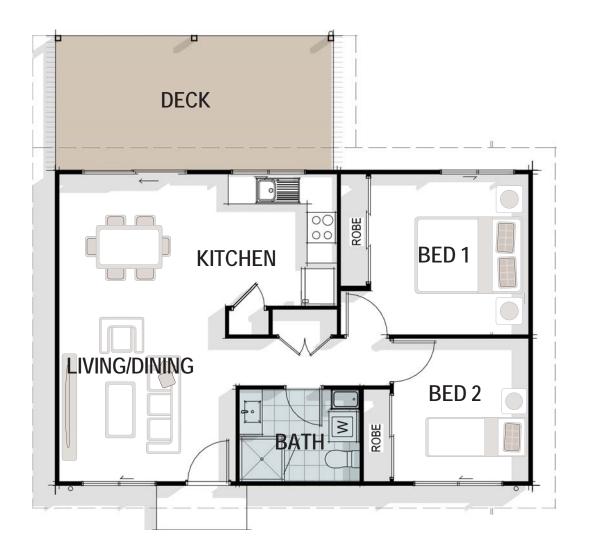

## Beach

| Ground Floor (m <sup>2</sup> ) | 60 |
|--------------------------------|----|
| Deck (m <sup>2</sup> )         | 15 |
|                                |    |
| Total (m <sup>2</sup> )        | 75 |

#The floor plans shown are provided for illustrative purposes only. They are not drawn to scale. The dimensions provided of "width" and "length" are the actual dimensions of the completed house including Alfresco areas (where applicable). No allowance has been made for any council regulations or estate requirements. It is the home owner's responsibility to ensure that the house will fit on their land and that all applicable council regulations and estate requirements are met. The image of each façade is for illustrative purposes only and may contain items that are examples of upgrade options which may be included at additional cost, for example: front entry door, outdoor light, floor coverings, all external paving and tiling and landscaping. Images may also contain items not supplied by Ryanbuilt including all furniture & wall hangings.